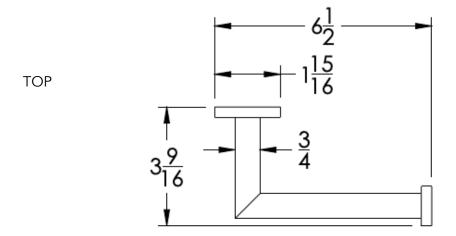

|
|                      | Oil Rubbed Bronze (-ORB)                                    | Glossy White (-GWHT)           | Polished Black (-PBLK)                                        |
|                      | Brushed Brass (-BBRS)                                       | Polished Rose Gold (-PRGD)     | Antique Nickel (-ANKL)                                        |
|                      | Brushed Bronze (-BBRZ)                                      | Unlacquered Brass (-UBRS)      | Black Nickel (-NKBL)                                          |
|                      | Antique Brass (-ABRS)                                       | Polished Nickel (-PNKL)        |                                                               |



## Dimensions in inches







NOTE: Dimensions subject to change without notice.