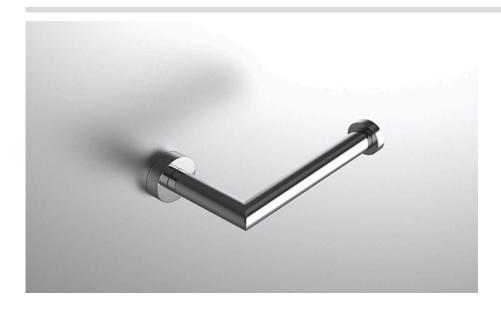

## **COLLECTION FORM**

TISSUE HOLDER

| Model                | Product                                                     |                                | Finishes Available                                            |
|----------------------|-------------------------------------------------------------|--------------------------------|---------------------------------------------------------------|
| FRM-TPHR<br>FRM-TPHL | Tissue Holder (Facing Right)<br>Tissue Holder (Facing Left) |                                | Multiple finishes available. Over 23 finishes to choose from. |
| finishes             | Polished (-P)                                               | Antique Copper (-ACOP)         | Polished Gold (-PGLD)                                         |
|                      | Brushed (-B)                                                | Polished Brass (-PBRS)         | Brushed Copper (-BCOP)                                        |
|                      | Brushed Gold (-BGLD)                                        | Matte White (-WHT)             | Brushed Rose Gold (-BRGD)                                     |
|                      | Matte Black (-BLK)                                          | Brushed Modern Bronze (-BMBRZ) | Brushed Black (-BRBLK)                                        |
|                      | Oil Rubbed Bronze (-ORB)                                    | Glossy White (-GWHT)           | Polished Black (-PBLK)                                        |
|                      | Brushed Brass (-BBRS)                                       | Polished Rose Gold (-PRGD)     | Antique Nickel (-ANKL)                                        |
|                      | Brushed Bronze (-BBRZ)                                      | Unlacquered Brass (-UBRS)      | Black Nickel (-NKBL)                                          |
|                      | Antique Brass (-ABRS)                                       | Polished Nickel (-PNKL)        |                                                               |