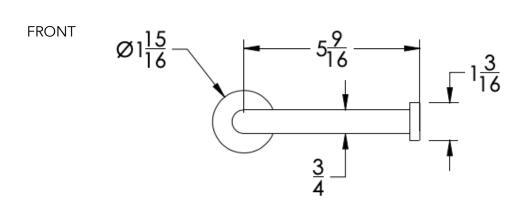

|
|                      | Oil Rubbed Bronze (-ORB)                                    | Glossy White (-GWHT)           | Polished Black (-PBLK)                                        |
|                      | Brushed Brass (-BBRS)                                       | Polished Rose Gold (-PRGD)     | Antique Nickel (-ANKL)                                        |
|                      | Brushed Bronze (-BBRZ)                                      | Unlacquered Brass (-UBRS)      | Black Nickel (-NKBL)                                          |
|                      | Antique Brass (-ABRS)                                       | Polished Nickel (-PNKL)        |                                                               |



## Dimensions in inches







NOTE: Dimensions subject to change without notice.