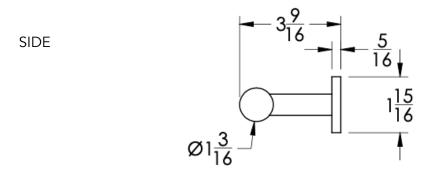

|
|                      | Oil Rubbed Bronze (-ORB)                                    | Glossy White (-GWHT)           | Polished Black (-PBLK)                                        |
|                      | Brushed Brass (-BBRS)                                       | Polished Rose Gold (-PRGD)     | Antique Nickel (-ANKL)                                        |
|                      | Brushed Bronze (-BBRZ)                                      | Unlacquered Brass (-UBRS)      | Black Nickel (-NKBL)                                          |
|                      | Antique Brass (-ABRS)                                       | Polished Nickel (-PNKL)        |                                                               |



## Dimensions in inches







NOTE: Dimensions subject to change without notice.